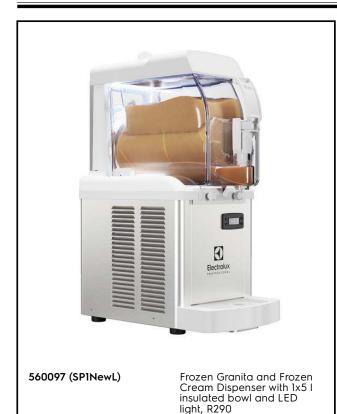

Frozen Frozen granita and cream dispenser with 1 insulated bowl, led light

#### Item No.

1x5 It bowl frozen granita and frozen cream dispenser. Ideal for the production of chilled specialties: creamy desserts, sherbets, mousses and similar products. Works with water or milk/based dried products or with milk mixtures ready to be poured into the bowl. Compact design. Extremely user-friendly thanks to the screw design for adjusting the consistency of the product. Hybrid control of consistency, it self-adjusts to ensure that the product always has the same consistency. The bowl is illuminated by LED lights. The machine automatically stops when the cover is opened. No ice outisde the tank with the insulated tank. Rounded shapes with stainless steel finishings and white plastics. All parts that come into contact with the food are in stainless steel or plastic, can be removed for easy cleaning.

### **Main Features**

- Ideal for production of chilled specialties: creamy desserts, sorbet, mousses and similar products.
- Works with water or milk/based dried products or with brik mixtures ready to be poured into the bowl.
- Perfect solution for bars, restaurants, cafeterias, coffee shops, hotels and all the other HoReCa operators who desire reliable piece of equipment.
- The machine automatically stops when the cover is opened.
- No more ice or condensation outside the tank with the insulated tank.
- Rounded shapes with stainless steel finishing and white plastics.
- The insulated tank guarantees higher cooling efficiency and lower effect of the external temperature on product's preparation and maintenance time reducing condense and draining; it is the best solution in hot climate conditions.
- New design of the screw to adjust the product consistency makes the equipment extremely user-friendly.
- Hybrid control of consistency. The integrated software allows the equipment to self-adjust to ensure that the product has always the same consistency, from the first to the last drop dispensed.
- The bowl of SP ULTRA is also illuminated by LED lights, from above and below, giving the equipment a more attractive look, enhancing the product, increasing its visibility and encouraging impulse purchases.