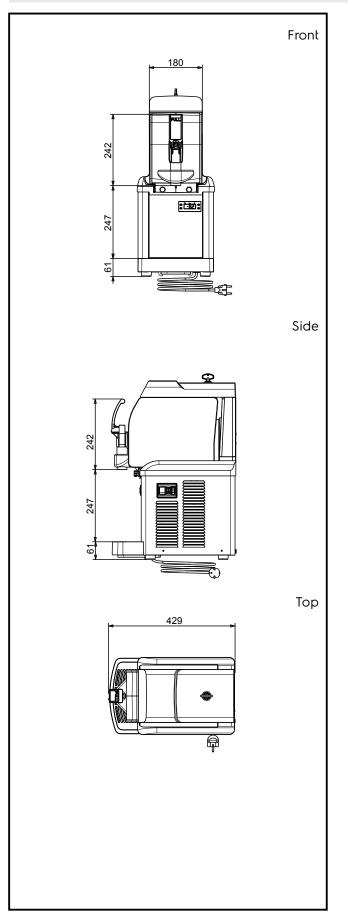

| Electric                                  |                                 |
|-------------------------------------------|---------------------------------|
| Supply voltage:<br>Electrical power, max: | 220-240 V/1 ph/50 Hz<br>0.28 kW |
| Key Information:                          |                                 |
| Net weight:                               | 28 kg                           |
| Sustainability                            |                                 |
| Refrigerant type:<br>Refrigerant weight:  | R290<br>68 g                    |